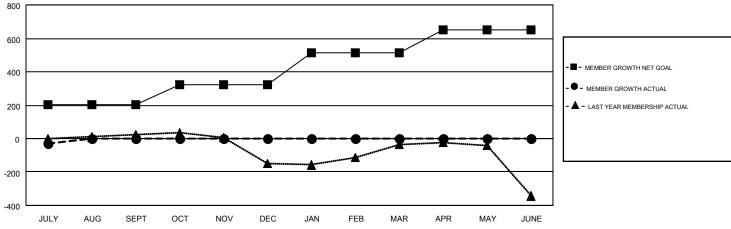

## GMT MONTHLY MEMBERSHIP PROGRESS REPORT

Results as of: 7/31/2019

Multiple District 35

**LOCATION: FLORIDA** 

GMT CA 1

**OPEN** 

|               | Club          | s           |               | Members RESULTS FOR 2019-2020 |                           |                         |                                              |  |
|---------------|---------------|-------------|---------------|-------------------------------|---------------------------|-------------------------|----------------------------------------------|--|
|               | RESULTS FOR   | R 2019-2020 |               |                               |                           |                         |                                              |  |
| QUARTER       | NEW CLUB GOAL | NEW CLUBS   | DROPPED CLUBS | QUARTER                       | MEMBER GROWTH NET<br>GOAL | MEMBER GROWTH<br>ACTUAL | DROPPED MEMBERS ACTUAL (including transfers) |  |
| JULY/AUG/SEPT | 3             | 0           | 1             | JULY/AUG/SEPT                 | 205                       | 81                      | 84                                           |  |
| OCT/NOV/DEC   | 2             | 0           | 0             | OCT/NOV/DEC                   | 116                       | 0                       | 0                                            |  |
| JAN/FEB/MAR   | 2             | 0           | 0             | JAN/FEB/MAR                   | 195                       | 0                       | 0                                            |  |
| APR/MAY/JUNE  | 1             | 0           | 0             | APR/MAY/JUNE                  | 137                       | 0                       | 0                                            |  |