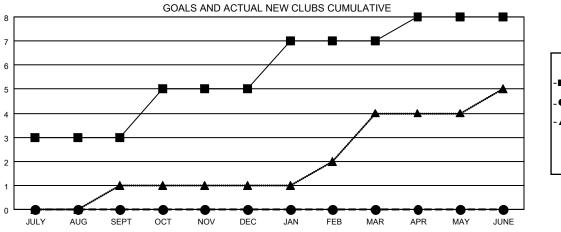

## GMT MONTHLY MEMBERSHIP PROGRESS REPORT

Results as of: 7/31/2019

Multiple District 35

**LOCATION: FLORIDA** 

GMT CA 1

**OPEN** 

|               | Club          | s           |               | Members RESULTS FOR 2019-2020 |                           |                         |                                              |  |
|---------------|---------------|-------------|---------------|-------------------------------|---------------------------|-------------------------|----------------------------------------------|--|
|               | RESULTS FOR   | R 2019-2020 |               |                               |                           |                         |                                              |  |
| QUARTER       | NEW CLUB GOAL | NEW CLUBS   | DROPPED CLUBS | QUARTER                       | MEMBER GROWTH NET<br>GOAL | MEMBER GROWTH<br>ACTUAL | DROPPED MEMBERS ACTUAL (including transfers) |  |
| JULY/AUG/SEPT | 3             | 0           | 1             | JULY/AUG/SEPT                 | 205                       | 81                      | 84                                           |  |
| OCT/NOV/DEC   | 2             | 0           | 0             | OCT/NOV/DEC                   | 116                       | 0                       | 0                                            |  |
| JAN/FEB/MAR   | 2             | 0           | 0             | JAN/FEB/MAR                   | 195                       | 0                       | 0                                            |  |
| APR/MAY/JUNE  | 1             | 0           | 0             | APR/MAY/JUNE                  | 137                       | 0                       | 0                                            |  |